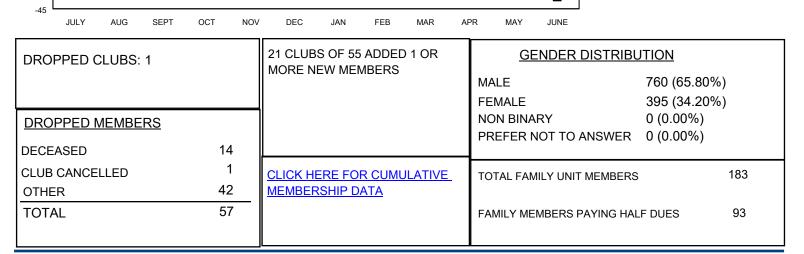

## LOCATION GEORGIA

District 18 N

Results as of: 12/31/2021

| Clubs                 |               |           |               | Members               |                         |                         |                                                    |
|-----------------------|---------------|-----------|---------------|-----------------------|-------------------------|-------------------------|----------------------------------------------------|
| RESULTS FOR 2021-2022 |               |           |               | RESULTS FOR 2021-2022 |                         |                         |                                                    |
| QUARTER               | NEW CLUB GOAL | NEW CLUBS | DROPPED CLUBS | QUARTER               | MBER GROWTH NET<br>GOAL | MEMBER GROWTH<br>ACTUAL | DROPPED<br>MEMBERS ACTUAL<br>(including transfers) |
| JULY/AUG/SEPT         | 0             | 0         | 1             | JULY/AUG/SEPT         | 0                       | 29                      | 36                                                 |
| OCT/NOV/DEC           | 0             | 0         | 0             | OCT/NOV/DEC           | 0                       | 26                      | 21                                                 |
| JAN/FEB/MAR           | 0             | 0         | 0             | JAN/FEB/MAR           | 0                       | 0                       | 0                                                  |
| APR/MAY/JUNE          | 0             | 0         | 0             | APR/MAY/JUNE          | 0                       | 0                       | 0                                                  |

-25 -30 -35 -40